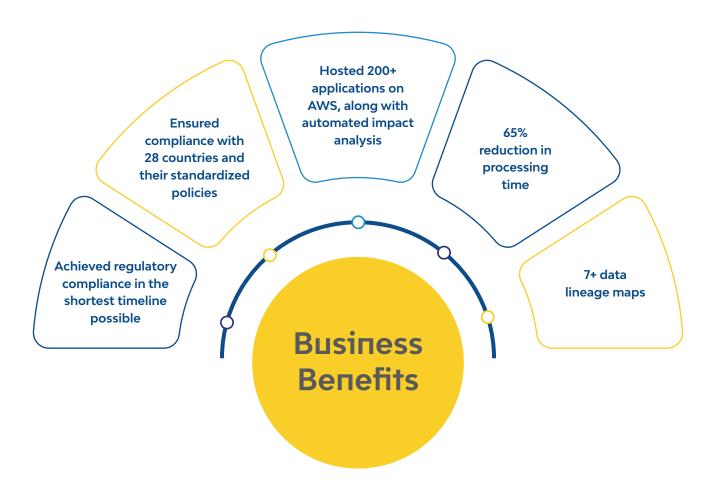

## Challenges

- Assess IT compliance with Data Privacy Regulations of different geographies with client operations.
- Implement document destruction, anonymization, and retention policy.
- Extend the framework to resolve CCPA deletion requests within the required timeframe.

## LTIMindtree Solution

Centralized management of data retention policies, category, and location of data across the organization

Created components such as -

- Metadata repository for 100+ source systems
- Policy repository with rules for different systems
- Event trigger to scan data warehouse at pre-defined intervals, and raise an event for processing
- Execution engine to demonstrate actions taken on the event data